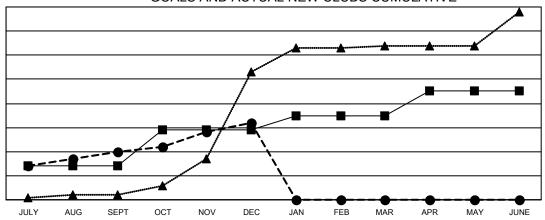

### GOALS AND ACTUAL NEW CLUBS CUMULATIVE

- CURRENT YEAR GOALS FOR NEW CLUBS

- ■ - CURRENT YEAR ACTUAL NEW CLUBS

- ▲ - LAST YEAR ACTUAL NEW CLUBS

# Results as of: 12/31/2021 LOCATION: PAKISTAN

| Clubs                 |               |           |               |  |  |  |  |  |
|-----------------------|---------------|-----------|---------------|--|--|--|--|--|
| RESULTS FOR 2021-2022 |               |           |               |  |  |  |  |  |
| QUARTER               | NEW CLUB GOAL | NEW CLUBS | DROPPED CLUBS |  |  |  |  |  |
| JULY/AUG/SEPT         | 14            | 20        | 10            |  |  |  |  |  |
| OCT/NOV/DEC           | 15            | 12        | 7             |  |  |  |  |  |
| JAN/FEB/MAR           | 6             | 0         | 0             |  |  |  |  |  |
| APR/MAY/JUNE          | 10            | 0         | 0             |  |  |  |  |  |