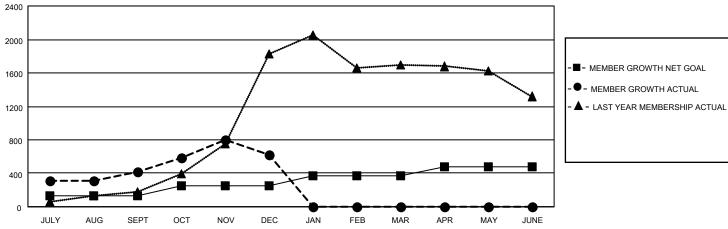

### GOALS AND ACTUAL MEMBERS CUMULATIVE

|                   | 001 1101 |                                                 | 149.11                            |                |
|-------------------|----------|-------------------------------------------------|-----------------------------------|----------------|
| DROPPED CLUBS: 17 |          | 144 CLUBS OF 378 ADDED 1 OR<br>MORE NEW MEMBERS | GENDER DISTRIBUTION               |                |
|                   |          |                                                 | MALE                              | 6,474 (76.65%) |
|                   |          |                                                 | FEMALE                            | 1,972 (23.35%) |
| DROPPED MEMBERS   |          |                                                 | NON BINARY                        | 0 (0.00%)      |
| DECEASED          | 10       |                                                 | PREFER NOT TO ANSWER              | 0 (0.00%)      |
| CLUB CANCELLED    | 178      |                                                 | TOTAL FAMILY LINUT MEMBERO        | 7.006          |
| OTHER             | 458      | CLICK HERE FOR CUMULATIVE                       | TOTAL FAMILY UNIT MEMBERS 7,026   |                |
| TOTAL             | 646      | MEMBERSHIP DATA                                 | FAMILY MEMBERS PAYING HAL<br>DUES | 5,359          |

| Members               |                   |               |                       |  |  |  |  |  |  |
|-----------------------|-------------------|---------------|-----------------------|--|--|--|--|--|--|
| RESULTS FOR 2021-2022 |                   |               |                       |  |  |  |  |  |  |
| QUARTER               | MEMBER GROWTH NET | MEMBER GROWTH | DROPPED               |  |  |  |  |  |  |
| GOAL                  |                   | ACTUAL        | MEMBERS ACTUAL        |  |  |  |  |  |  |
|                       |                   |               | (including transfers) |  |  |  |  |  |  |
| JULY/AUG/SE           | EPT 135           | 627           | 183                   |  |  |  |  |  |  |
| OCT/NOV/DE            | C 120             | 694           | 463                   |  |  |  |  |  |  |
| JAN/FEB/MAF           | ₹ 110             | 0             | 0                     |  |  |  |  |  |  |
| APR/MAY/JUI           | NE 115            | 0             | 0                     |  |  |  |  |  |  |